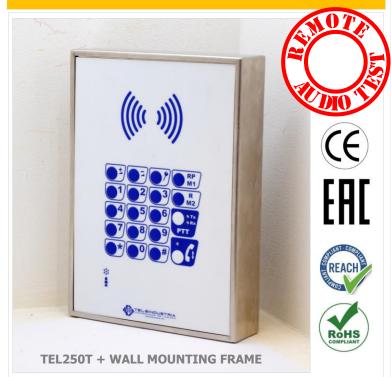

#### Recessed or Surface mounting

The CLEANVOX® is designed for recessed installation, but it can be installed on surfaces by the additional INOX frame 250522.

## ORDER CODES

| TEL250T-VoIP                  | flush-mounting    |
|-------------------------------|-------------------|
| TEL250TB-VoIPflush-mounting + | booster amplifier |
| 250522 wall                   | mounting frame    |