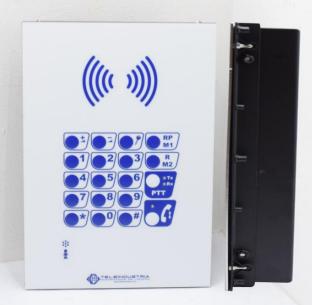

#### **TEL250T FLUSH-MOUNTING**

**CLEANVOX**® is a weather-proof IP66 analogue telephone for flush-mounting, **WASHABLE & DECONTAMINABLE**, designed to be installed in Clean-Rooms. **CLEANVOX**® is realized to be perfectly smooth and totally free of holes and asperity where the dust settles. The front panel can be washed with detergents and bactericides solutions. It provides improved operation in **full duplex hands-free mode**, even in high ambient noise areas.

#### Operating functions of extended keypad

| Standard Keypad:            | 0÷9 * # R RP                 |
|-----------------------------|------------------------------|
| Memory keys:                | Memory 1 & 2                 |
| Volume:                     | volume + and –               |
| Secure Key:                 | for door opening on password |
| PTT button with Rx/Tx LEDs: | Push-to-talk function        |
|                             |                              |