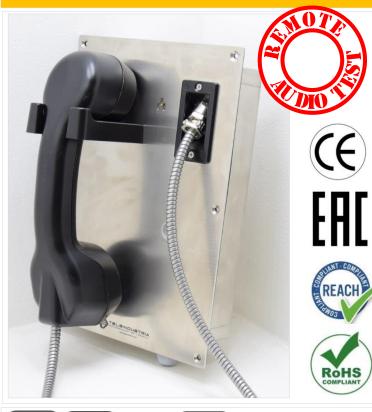

**ROBUSTPHONE** has been designed for installation in heavy industrial areas. It is **protected IP42** against penetration of objects and liquids and it is impact resistant **IK08**.

The body is made of painted **stainless steel**, with a **strong aluminum front panel** supporting the handset.

The handset is very robust, entirely realized in aluminum IK10, with a flexible stainless steel INOX cord.

#### AFD - Automatic Fault-detection (Option)

The telephone can supports the automatic fault detection, including the **audio test** of microphone and earpiece. A Blue LED is permanently flashing to show the correct operability of the telephone.